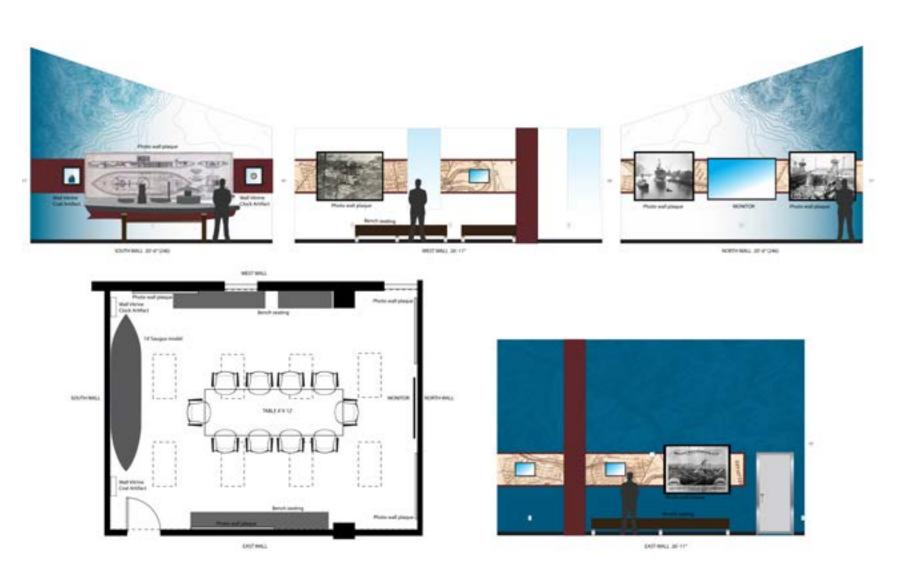

### **Responsibilities:**

First phase of exhibit design for Kalmar Nyckel Foundation's Copeland Maritime Center; "Wilmington—Industrial Powerhouse"

Exhibit Designer for Capitol Exhibit Services, Inc.

### Team Project