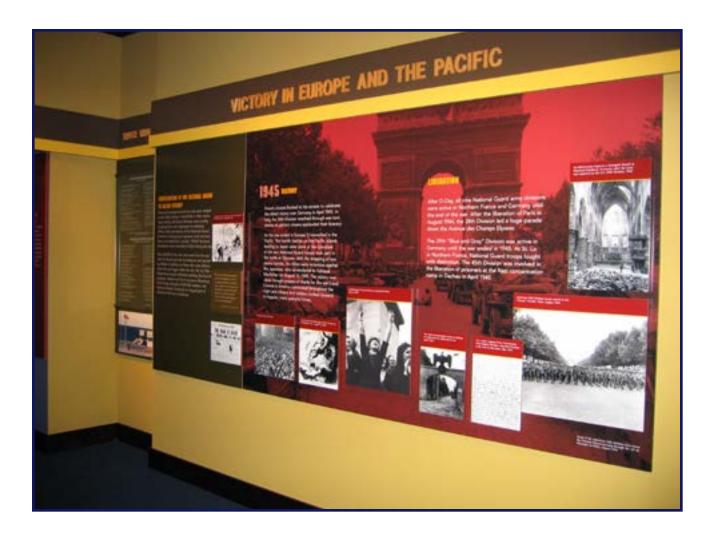

### **Airborne and Special Operations Museum**

Fayetteville, NC World War II Graphic Panel and Case

### Exhibit Designer for Design and Production, Inc Team Project

### Responsibilities include:

**Airborne and Special Operations Museum** Fayetteville, NC World War II Graphic Panel