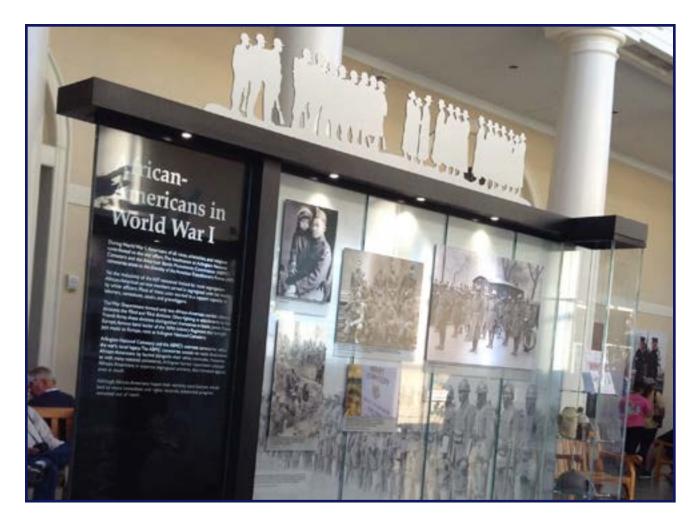

### Arlington National Cemetery Visitor Center: World War I exhibit,

### American WWI Centennial 2017

Arlington National Cemetery and the American Battle Monuments Commission Arlington, VA; 2017; Exhibition photographs

Exhibit Designer for Capitol Exhibit Services, Inc. Team Project: 2017

### **Responsibilities:**