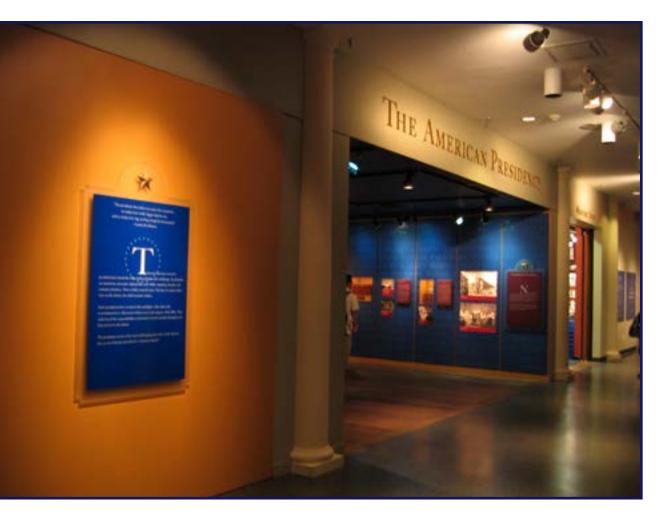

### **National Museum of American History**

"The American Presidency: A Glorious Burden" exhibition Washington, D.C. Exhibition entrance

Exhibit Designer for Design and Production, Inc Team Project Responsibilities include: Redesign and Relocation of entrance to exhibition Software Applications: Adobe InDesign, Illustrator, Photoshop, AutoCAD