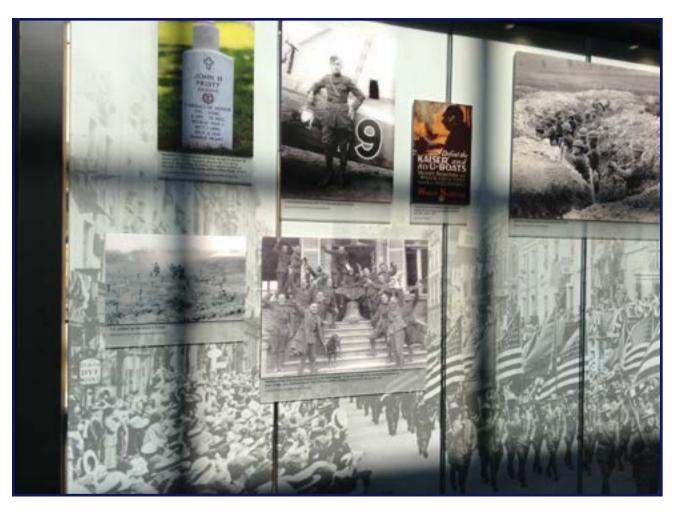

### Arlington National Cemetery Visitor Center: World War I exhibit, American WWI Centennial 2017

Arlington National Cemetery and the American Battle Monuments Commission Arlington, VA; 2017; Exhibition photographs

Exhibit Designer for Capitol Exhibit Services, Inc. Team Project: 2017

### **Responsibilities:**