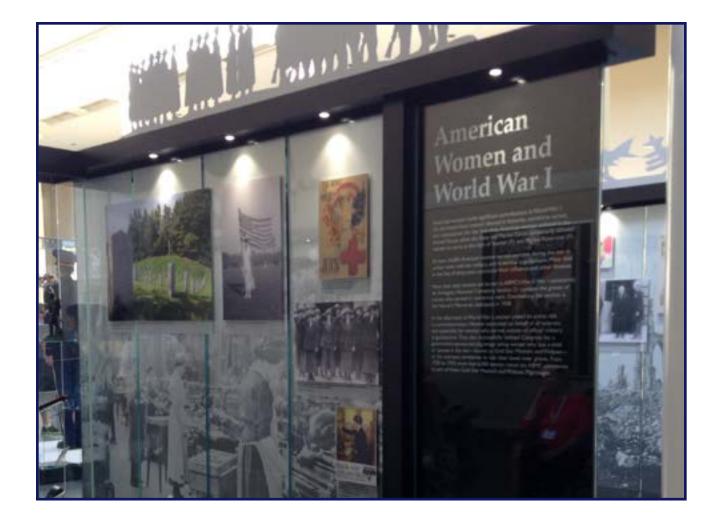

### Arlington National Cemetery Visitor Center: World War I exhibit, American WWI Centennial 2017

Arlington National Cemetery and the American Battle Monuments Commission Arlington, VA; 2017; Exhibition photographs

Exhibit Designer for Capitol Exhibit Services, Inc. Team Project: 2017

### **Responsibilities:**