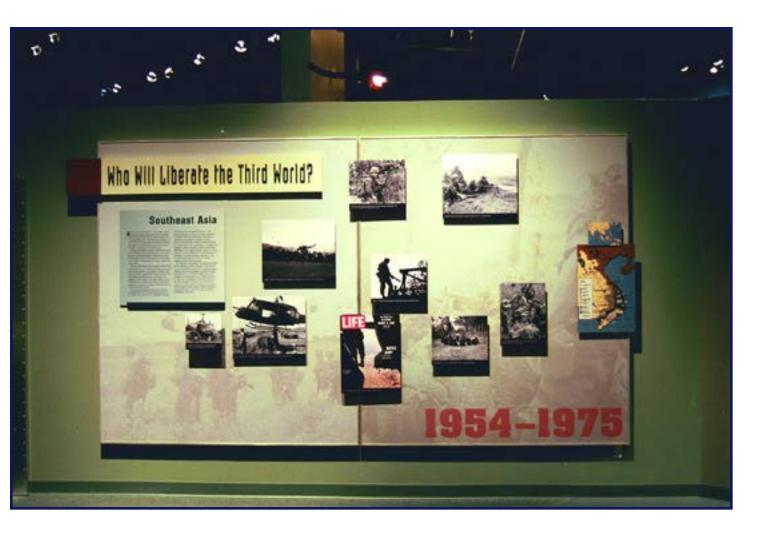

### Airborne and Special Operations Museum

Fayetteville, NC Graphic Panel: Southeast Asia

Exhibit Designer for Design and Production, Inc Team Project

### Responsibilities include:

### Airborne and Special Operations Museum

Fayetteville, NC Graphic Panel: Southeast Asia

### Exhibit Designer for Design and Production, Inc Team Project