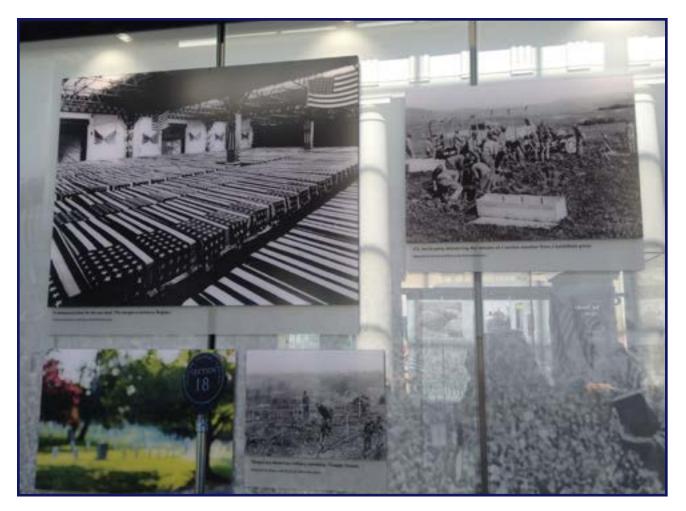

### Arlington National Cemetery Visitor Center: World War I exhibit, American WWI Centennial 2017

Arlington National Cemetery and the American Battle Monuments Commission Arlington, VA; 2017; Exhibition photographs

Exhibit Designer for Capitol Exhibit Services, Inc. Team Project: 2017

### **Responsibilities:**