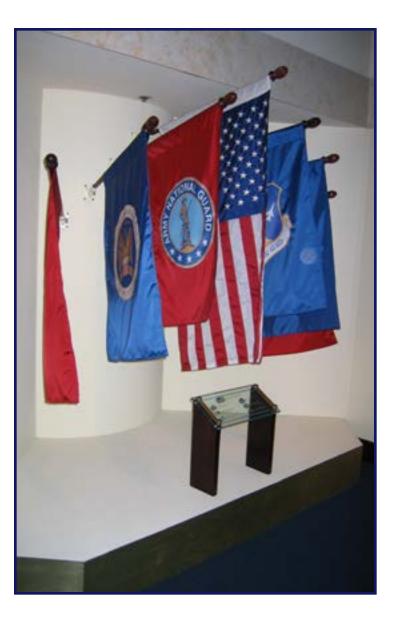

### Responsibilities include:

National Guard Memorial Museum Washington DC Flag Display

### Exhibit Designer for Design and Production, Inc Team Project

### Responsibilities include: