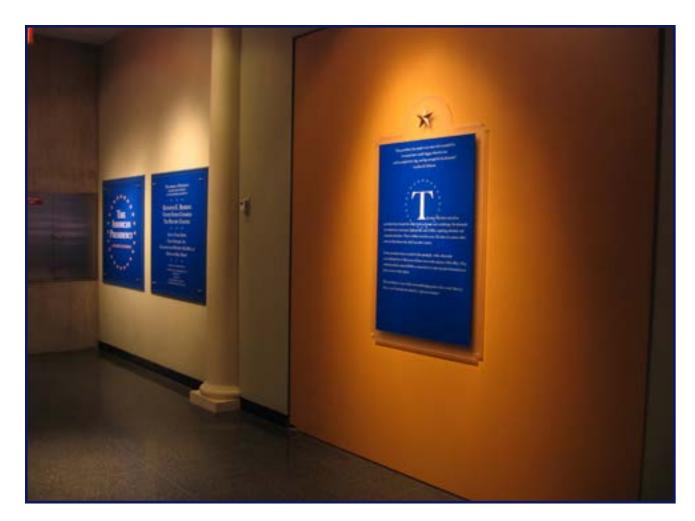

### **National Museum of American History**

"The American Presidency: A Glorious Burden" exhibition Washington, D.C. Exhibition entrance

Exhibit Designer for Design and Production, Inc Team Project Responsibilities include: Redesign and Relocation of entrance to exhibition Software Applications: Adobe InDesign, Illustrator, Photoshop, AutoCAD