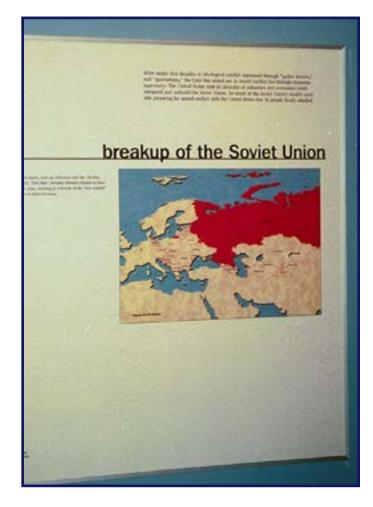

**US Naval Academy Museum** "100 YEARS and Forward" exhibit Annapolis, MD Cold War Maps

Exhibit Designer for Design and Production, Inc Team Project **Responsibilities include:** Design and layout of maps, diagrams and case graphic rails

Software Applications: Adobe InDesign, Illustrator, Photoshop, AutoCAD

In a daring move, General MacArthur, in command of the Americ in Korea, sought to cut the extended North Korean supply lines b

### **US Naval Academy Museum**

"100 YEARS and Forward" exhibit

Annapolis, MD

Maps

Exhibit Designer for Design and Production, Inc Team Project

**Responsibilities include:** 

Design and layout of maps, diagrams and case graphic rails **Software Applications:** Adobe InDesign, Illustrator, Photoshop, AutoCAD