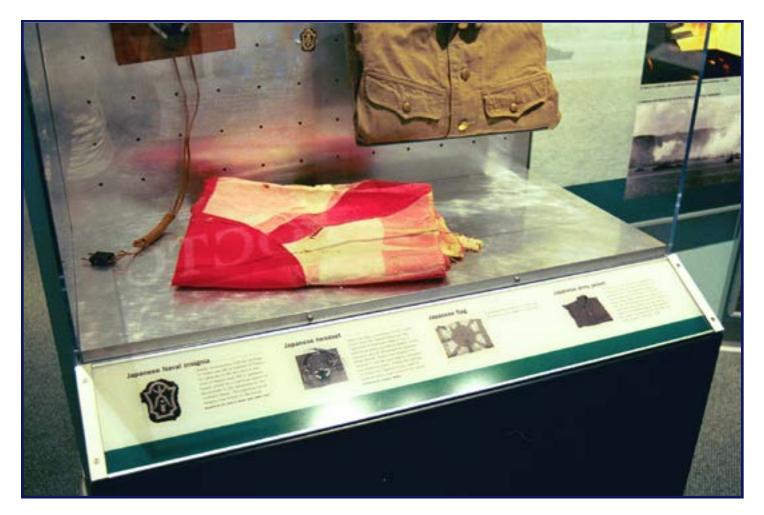

### **Airborne and Special Operations Museum**

Fayetteville, NC World War II Graphic Panel and Case

### Exhibit Designer for Design and Production, Inc Team Project

### Responsibilities include:

**Airborne and Special Operations Museum** Fayetteville, NC World War II Graphic Panel