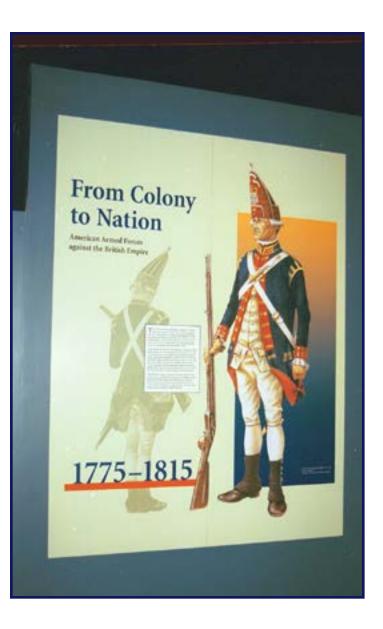

### Airborne and Special Operations Museum

Fayetteville, NC World War II Graphic Panel

### Exhibit Designer for Design and Production, Inc Team Project

### Responsibilities include: