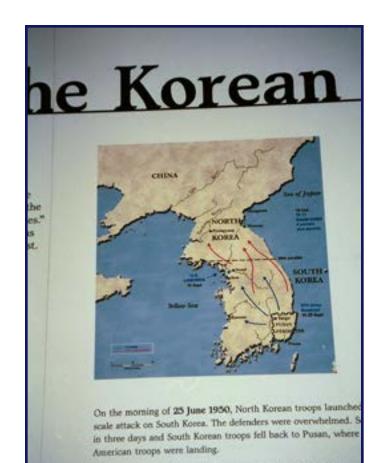

**US Naval Academy Museum** "100 YEARS and Forward" exhibit Annapolis, MD Cold War Maps

Exhibit Designer for Design and Production, Inc Team Project **Responsibilities include:** Design and layout of maps, diagrams and case graphic rails

Software Applications: Adobe InDesign, Illustrator, Photoshop, AutoCAD

In a daring move, General MacArthur, in command of the Americ in Korea, sought to cut the extended North Korean supply lines b

### **US Naval Academy Museum**

"100 YEARS and Forward" exhibit

Annapolis, MD

Maps

Exhibit Designer for Design and Production, Inc Team Project

**Responsibilities include:** 

Design and layout of maps, diagrams and case graphic rails **Software Applications:** Adobe InDesign, Illustrator, Photoshop, AutoCAD