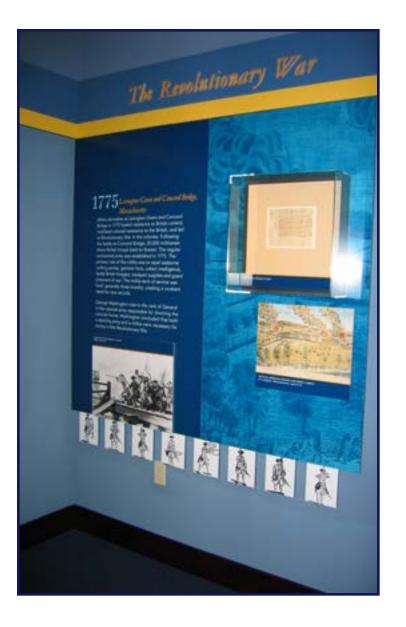

### Washington's Headquarters Museum

Interactive American Revolutionary War Map Morristown, New Jersey

Exhibit Designer for Capitol Exhibit Services, Inc. Project: 2017

### **Responsibilities:**

Plan, illustrate, design, layout for interactive American Revolutionary War map based on historical map, research and information provided by client **Software Applications:** Adobe Illustrator, Photoshop