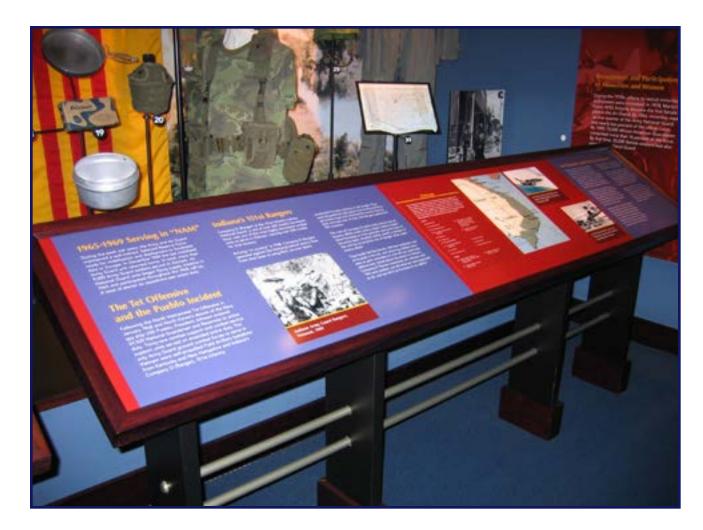

### Airborne and Special Operations Museum

Fayetteville, NC Graphic Panel: Southeast Asia

Exhibit Designer for Design and Production, Inc Team Project

### Responsibilities include:

### Airborne and Special Operations Museum

Fayetteville, NC Graphic Panel: Southeast Asia