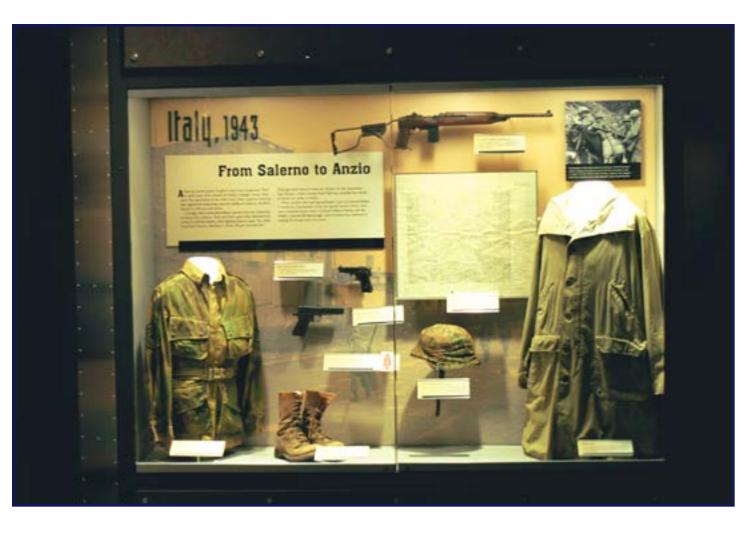

### Airborne and Special Operations Museum

Fayetteville, NC World War II Case

Exhibit Designer for Design and Production, Inc Team Project

### Responsibilities include: