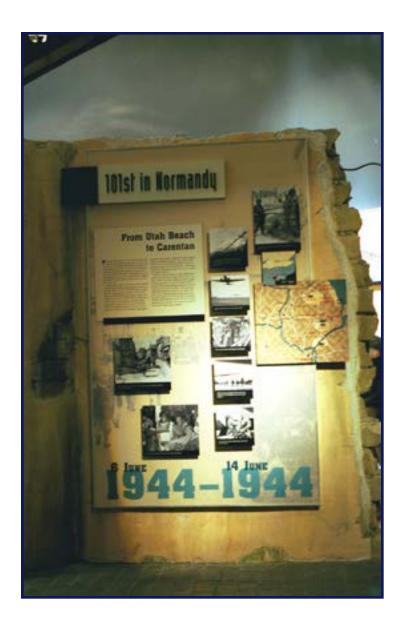

### **Airborne and Special Operations Museum**

Fayetteville, NC World War II Graphic Panel and Case

### Exhibit Designer for Design and Production, Inc Team Project

### Responsibilities include:

**Airborne and Special Operations Museum** Fayetteville, NC World War II Graphic Panel