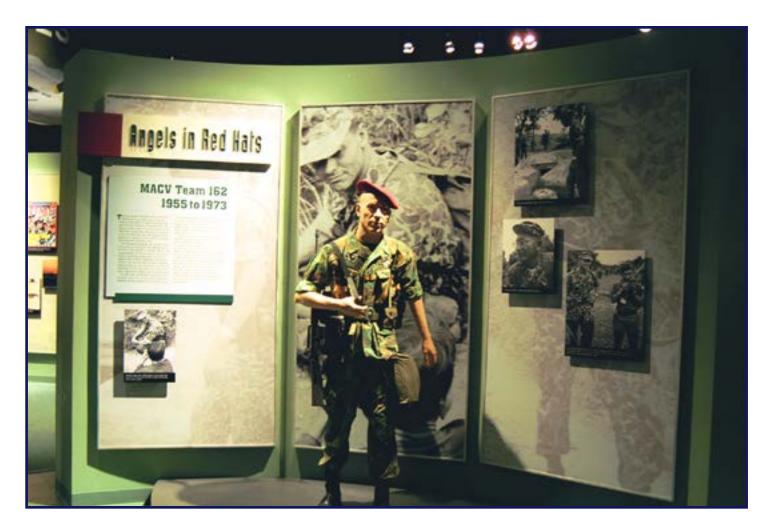

### Airborne and Special Operations Museum

Fayetteville, NC Graphic Panel: Southeast Asia

### Exhibit Designer for Design and Production, Inc Team Project

### Responsibilities include: