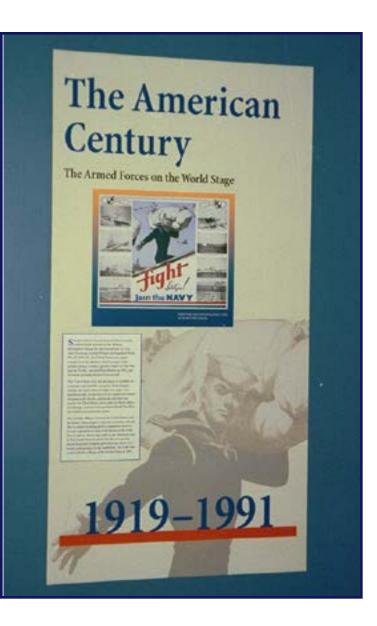

### **Airborne and Special Operations Museum**

Fayetteville, NC World War II Graphic Panels

Exhibit Designer for Design and Production, Inc Team Project

### Responsibilities include:

**Airborne and Special Operations Museum** Fayetteville, NC World War II Graphic Panel

### Exhibit Designer for Design and Production, Inc Team Project