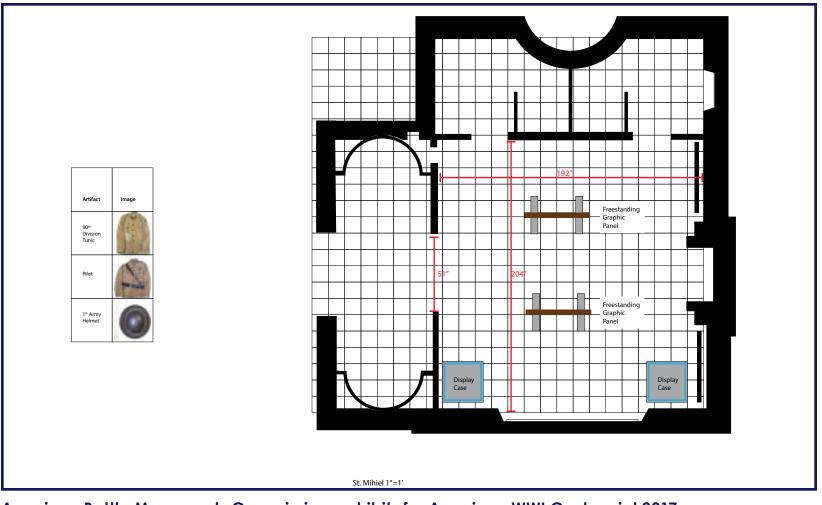

# American Battle Monuments Commission: exhibits for American WWI Centennial 2017

St. Mihiel American Military Cemetery

France

Exhibition floorplans

Exhibit Designer for Capitol Exhibit Services, Inc. Team Project: 2017 **Responsibilities:** Create scale floorplans and plan placement of exhibit graphic panels and display cases **Software Applications:** Adobe Illustrator