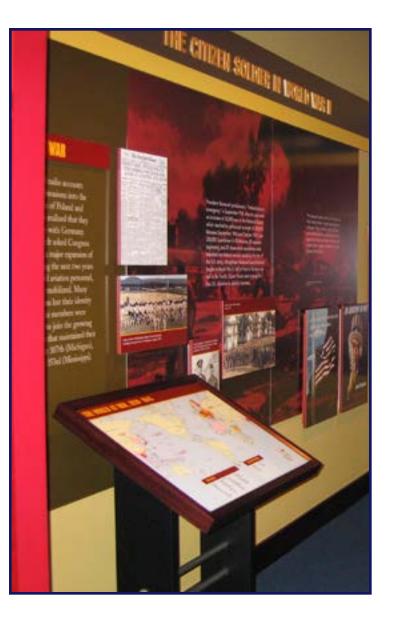

### Airborne and Special Operations Museum

Fayetteville, NC World War II Graphic Panel

### Exhibit Designer for Design and Production, Inc Team Project

### Responsibilities include: