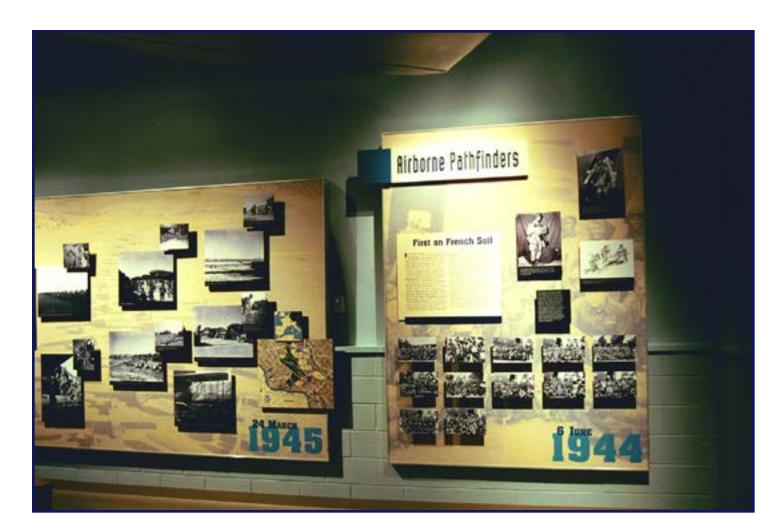

### **Airborne and Special Operations Museum**

Fayetteville, NC World War II Graphic Panel and Case

### Exhibit Designer for Design and Production, Inc Team Project

### Responsibilities include:

**Airborne and Special Operations Museum** Fayetteville, NC World War II Graphic Panel