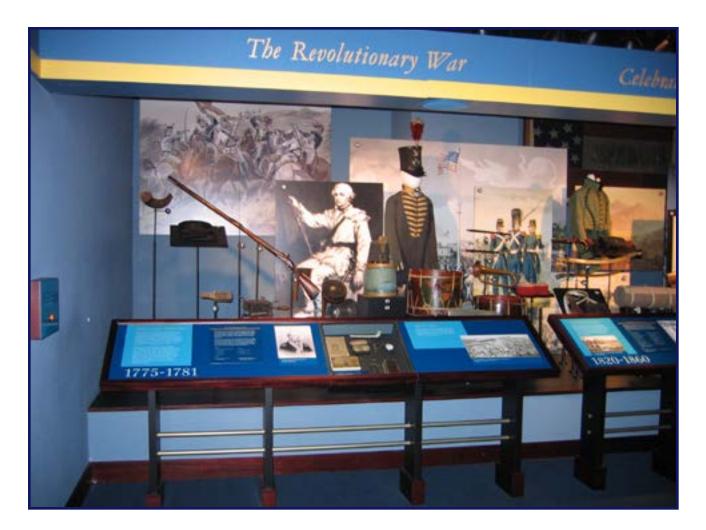

### Washington's Headquarters Museum

Interactive American Revolutionary War Map Morristown, New Jersey

Exhibit Designer for Capitol Exhibit Services, Inc. Project: 2017

### **Responsibilities:**

Plan, illustrate, design, layout for interactive American Revolutionary War map based on historical map, research and information provided by client **Software Applications:** Adobe Illustrator, Photoshop